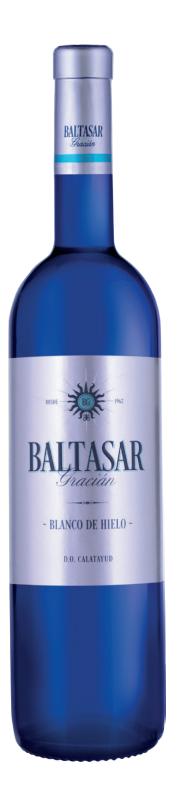

# **DISTINTOS** POR naturaleza

Blanco de Hielo

## DESCRIPTION

Baltasar Gracián is the main range of the winery. High altitude vineyards, different orientations and exceptional slate and gravel soils, which, together with the antiquity of its traditional, bush vines, produce grapes harvests of exceptional guality.

#### Ð TASTING NOTES

Golden yellow colour with greenish hues. Intense aromas of apricot, peach and exotic fruits. Concentrated wine of refreshing sweet feeling and delicate acidity; smooth and pleasant to drink.