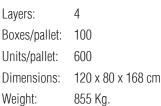

Europallet (120 x 80 cm.) 4 Layers: 100 Boxes/pallet: Units/pallet: 600

Weight: