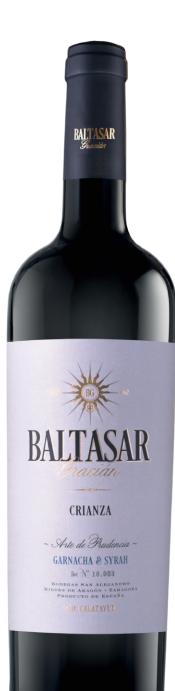

## DESCRIPTION

Baltasar Gracián is the main range of the winery. High altitude vineyards, different orientations and exceptional slate and gravel soils, which, together with the antiquity of its traditional, bush vines, produce grapes harvests of exceptional guality.

#### 9 TASTING NOTES

Intense rubi colour of great brightness. Combined aromas of French barrel and the typical ones of the Grenache (blackberries and plum syrup) and the Syrah (black pepper). Black fruits and a subtle touch of coffee and cocoa in the mouth. As a whole, it is a concentrated wine with an intense after-taste.

## **INFORMATION**

Winery Bodegas San Alejandro

Appellation Calatayud

Alc./Vol 15%

## LOGISTICS

Capacity: 75 cl. Dimensions: Weight: 1,48 Kg. Barcode:

316 x 81,5 mm 8424703500827

Units per box: 6 Dimensions:

Weight: Barcode: Vintage 2019

Varietv 60% Garnacha & 40% Syrah

Type of wine Red wine Crianza